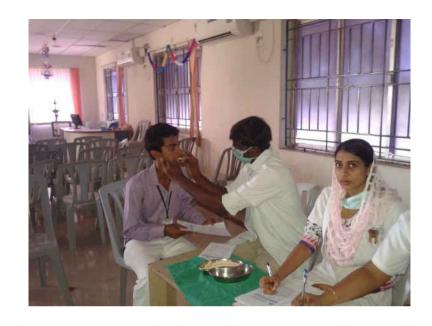

| Camp Venue | Annai Teresa Arts and Science College,<br>Thirukkalukundram |
|------------|-------------------------------------------------------------|
| Date       | 2.8.2014                                                    |
| Organizer  | CDCRI                                                       |

| Patients Screened | Patients Treated | Scaling | Restoration | Extraction | RPD | CD |
|-------------------|------------------|---------|-------------|------------|-----|----|
| 279               | 0                | 0       | 0           | 0          | 0   | 0  |

Doctors

• Dr. S. Prabhu

Interns

 Mr. Prasanth E Miss. Nasreen Banu Miss. Pullagura Keerthi

| Camp Venue | JNN Engineering College, Kannagipar |
|------------|-------------------------------------|
| Date       | 4.8.2015                            |
| Organizer  | JNN Engineering College             |