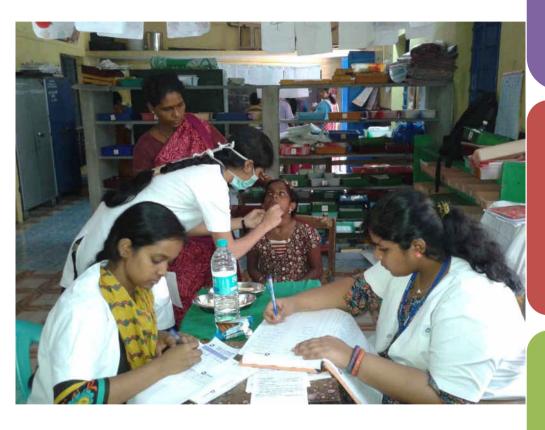

| Camp Venue | Annai Teresa Arts and Science College,<br>Thirukkalukundram |
|------------|-------------------------------------------------------------|
| Date       | 2.8.2014                                                    |
| Organizer  | CDCRI                                                       |

| Patients Screened | Patients Treated | Scaling | Restoration | Extraction | RPD | CD |
|-------------------|------------------|---------|-------------|------------|-----|----|
| 279               | 0                | 0       | 0           | 0          | 0   | 0  |

Doctors

• Dr. S. Prabhu

Interns

 Mr. Prasanth E Miss. Nasreen Banu Miss. Pullagura Keerthi

| Camp Venue | JNN Engineering College, Kannagipar |
|------------|-------------------------------------|
| Date       | 4.8.2015                            |
| Organizer  | JNN Engineering College             |